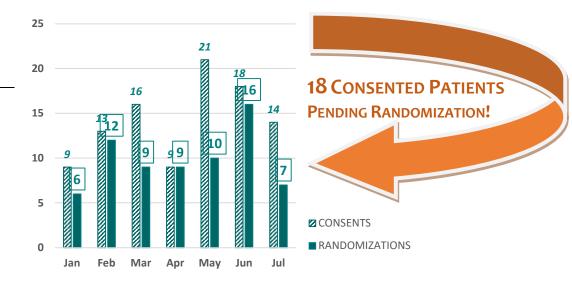

44 3922 6209 Passcode: Aspire

# **RECRUITMENT UPDATE** since last Newsletter (6/26/23)

Total Enrolled
218
(31% of goal)

| Randomizing Sites                 | Pts |
|-----------------------------------|-----|
| Abbott Northwestern Hospital*     | 1   |
| Beth Israel Deaconess             | 1   |
| Hospital of the U of Pennsylvania | 1   |
| Morton Plant Hospital             | 1   |
| NYP Columbia University           | 1   |
| North Shore University            | 2   |
| UC Davis Medical Center           | 1   |
| UPMC Presbyterian Hospital        | 1   |
| Yale New Haven Hospital           | 1   |
| Total                             | 10  |

### Congratulations to Abbott Northwestern for 1st Randomization!







Ganesh Asaithambi (PI), Maxwell Klaiman (PSC)

# 2023 Enrollment Activity



#### ASPIRE SUBJECTS NOT RESIDING AT HOME



Currently, ~25% of ASPIRE participants are residing in a facility rather than at home. Communicating with these facilities is key to maintaining follow-up and preventing study medication errors.

#### **KEY STEPS TO TAKE**

#### Add important trial materials to patient's facility file.

Signed consent; Participant Information Sheet; ASPIRE Prohibited and Discouraged Medications; Trial Summary.

## Before admission, speak with facility MD and staff .

Speak to facility MD and staff to review ASPIRE Prohibited and Discouraged Medication, describe treatment, possible AEs, and emergency procedures. Review Participant Information Sheet in detail.

#### Communicate regularly!

Contact facility staff regularly to confirm appropriate study drug use. E