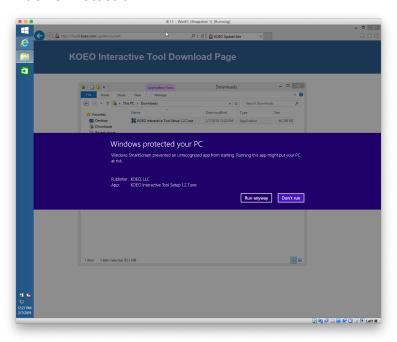

## **Windows Protection**

Should a Windows Protected your PC notification appear, click on Run Anyway.