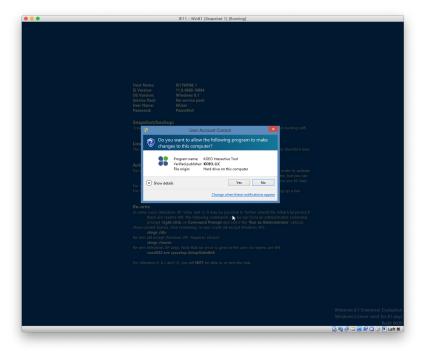

## **User Account Control**

Accept the User Account Controls by clicking YES.

An Icon will be created on the desktop of the computer. Double-clicking on the icon will launch the KOEO Interactive Tool or KIT. You will need a username and password to access KIT functionality.