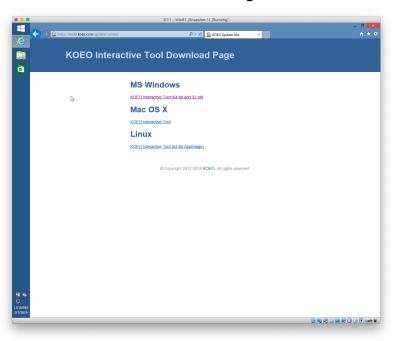

Go to the KOEO Interactive Tool Download Page.

## **KOEO Interactive Tool Download Page**

For MS Windows operating systems, click on the link for KOEO Interactive Tool (64 bit and 32 bit).

You will be asked if you want to run or save KOEO Interactive Tool