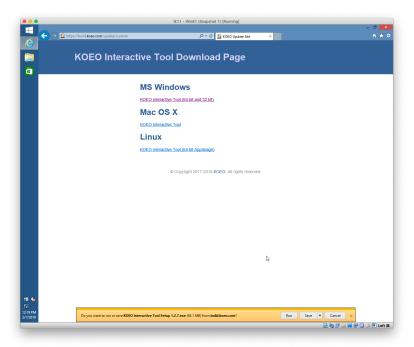

## **KOEO Interactive Tool Download Page**

For MS Windows operating systems, click on the link for KOEO Interactive Tool (64 bit and 32 bit).

You will be asked if you want to run or save KOEO Interactive Tool

To install, click on RUN